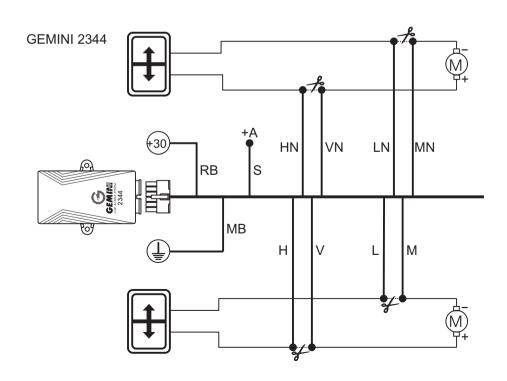

#### INSTRUCTIONS FOR GEMINI 2344 ELECTRIC WINDOWS MODULE.

The module 2344, when it is connected with a remote controlled system, close two windows together with the arming of the system.

## Wiring instructions (for installer):

- Disconnect the negative terminal of the battery and only riconnect it after the installation is completed.
- Battery positive terminal  $\Rightarrow$  RED-WHITE wire.

## FOR EVERY WINDOWS CONNECT AS FALLOWS.

- Isolate the wire that supplies the positive feed to close the window and connect the two halves to the GREY (switch side) and GREEN (engine side)wires.
- Isolate the wire that supplies the negative feed to close the window and connect the two halves to the BLUE (switch side) and BROWN (engine side)wires.

**NOTE:** The wires of one channel have a black line on. These wires are the equivalent of the ones without the black on. For an electric window system with negative common, it is enough to only isolate the wire that supplies the positive pulse to close the window.